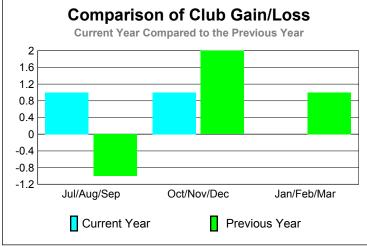

## GMT: YOUN-TONG CHUNG Location: REPUBLIC OF KOREA GMT CA: 5

|             |                            | <u>Club</u><br><b>20</b> 0    |                                   | <u>Clubs</u><br>2008-2009        |                                  |
|-------------|----------------------------|-------------------------------|-----------------------------------|----------------------------------|----------------------------------|
| Month       | New<br>Club<br><u>Goal</u> | Actual<br>New<br><u>Clubs</u> | Actual<br>Dropped<br><u>Clubs</u> | Gain/<br>Loss of<br><u>Clubs</u> | Gain/<br>Loss of<br><u>Clubs</u> |
| Jul/Aug/Sep | 1                          | 1                             | 0                                 | 1                                | -1                               |
| Oct/Nov/Dec | 1                          | 1                             | 0                                 | 1                                | 2                                |
| Jan/Feb/Mar | 1                          | 0                             | 0                                 | 0                                | 1                                |