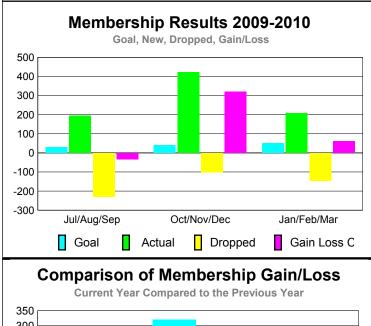

## YTD Status Quo Clubs 2009-2010

| MEMBERSHIP  |      |        |             |         |             |  |  |  |
|-------------|------|--------|-------------|---------|-------------|--|--|--|
|             |      | Member | Membership  |         |             |  |  |  |
|             |      | 200    | 2008-2009   |         |             |  |  |  |
|             |      |        |             |         |             |  |  |  |
|             | Net  | Actual | Actual      | Gain/   | Gain/       |  |  |  |
|             | Memb | New    | Dropped     | Loss of | Loss of     |  |  |  |
| Month       | Goal | Memb   | <u>Memb</u> | Memb    | <u>Memb</u> |  |  |  |
| Jul/Aug/Sep | 30   | 196    | -230        | -34     | -73         |  |  |  |
| Oct/Nov/Dec | 40   | 422    | -102        | 320     | 57          |  |  |  |
| Jan/Feb/Mar | 50   | 208    | -146        | 62      | -57         |  |  |  |
| Totals      | 120  | 826    | -478        | 348     | -73         |  |  |  |