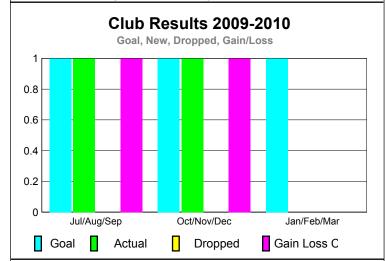

## GMT: YOUN-TONG CHUNG Location: REPUBLIC OF KOREA GMT CA: 5

|             |                            | <u>Club</u><br><b>20</b> 0    |                                   | <u>Clubs</u><br>2008-2009        |                                  |
|-------------|----------------------------|-------------------------------|-----------------------------------|----------------------------------|----------------------------------|
| Month       | New<br>Club<br><u>Goal</u> | Actual<br>New<br><u>Clubs</u> | Actual<br>Dropped<br><u>Clubs</u> | Gain/<br>Loss of<br><u>Clubs</u> | Gain/<br>Loss of<br><u>Clubs</u> |
| Jul/Aug/Sep | 1                          | 1                             | 0                                 | 1                                | -1                               |
| Oct/Nov/Dec | 1                          | 1                             | 0                                 | 1                                | 2                                |
| Jan/Feb/Mar | 1                          | 0                             | 0                                 | 0                                | 1                                |