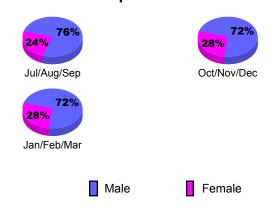

Membership  |         |             |  |  |  |
|             |      | 200    | 2008-2009   |         |             |  |  |  |
|             |      |        |             |         |             |  |  |  |
|             | Net  | Actual | Actual      | Gain/   | Gain/       |  |  |  |
|             | Memb | New    | Dropped     | Loss of | Loss of     |  |  |  |
| Month       | Goal | Memb   | <u>Memb</u> | Memb    | <u>Memb</u> |  |  |  |
| Jul/Aug/Sep | 30   | 196    | -230        | -34     | -73         |  |  |  |
| Oct/Nov/Dec | 40   | 422    | -102        | 320     | 57          |  |  |  |
| Jan/Feb/Mar | 50   | 208    | -146        | 62      | -57         |  |  |  |
| Totals      | 120  | 826    | -478        | 348     | -73         |  |  |  |





## **Gender Comparison 2009-2010**