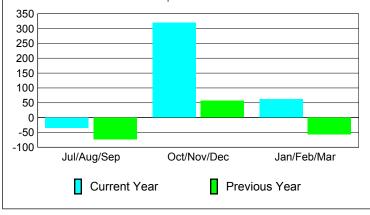

## YTD Status Quo Clubs 2009-2010

| MEMBERSHIP  |      |        |             |         |             |  |  |  |
|-------------|------|--------|-------------|---------|-------------|--|--|--|
|             |      | Member | Membership  |         |             |  |  |  |
|             |      | 200    | 2008-2009   |         |             |  |  |  |
|             |      |        |             |         |             |  |  |  |
|             | Net  | Actual | Actual      | Gain/   | Gain/       |  |  |  |
|             | Memb | New    | Dropped     | Loss of | Loss of     |  |  |  |
| Month       | Goal | Memb   | <u>Memb</u> | Memb    | <u>Memb</u> |  |  |  |
| Jul/Aug/Sep | 30   | 196    | -230        | -34     | -73         |  |  |  |
| Oct/Nov/Dec | 40   | 422    | -102        | 320     | 57          |  |  |  |
| Jan/Feb/Mar | 50   | 208    | -146        | 62      | -57         |  |  |  |
| Totals      | 120  | 826    | -478        | 348     | -73         |  |  |  |